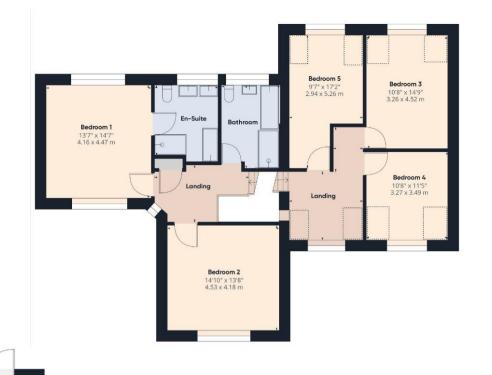

## STARROCK LANE, CHIPSTEAD, CR5 3QD

**4 RECEPTION AREAS** 

KITCHEN//LIVING/DINER

5 BEDROOMS

2 BATHROOMS

3148 Sq Ft | 292.44 M<sup>2</sup>

EPC RATING: D

COUNCIL TAX BAND: G

Located in arguably Chipstead's most favoured road, is this fabulous and characterful detached family home standing in beautiful, secluded gardens of over half an acre.

The property is approached via a sweeping driveway with space for numerous cars leading to a detached double garage. There is a spacious and welcoming reception hall, cloakroom, lounge with open fireplace, separate dining room, a large study to the front and an open plan fitted kitchen/diner with access to the patio and rear garden and there is a utility room. Upstairs there is a generous split galleried landing, a principal bedroom with a luxury en-suite shower room, four further bedrooms and a modern family bathroom. Outside there is a double detached garage with electronic up and over doors, and mature and secluded gardens to front and rear. The rear features sweeping lawns with mature trees and shrubs an extensive patio and side courtyard area and garden outbuildings. There are outside tap and power points and garden lighting.