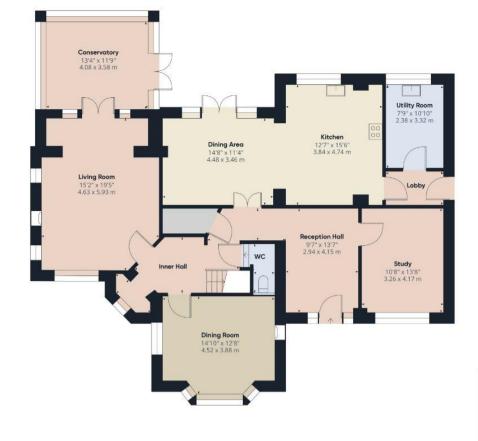

## STARROCK LANE, CHIPSTEAD, CR5 3QD

**4 RECEPTION AREAS** 

KITCHEN//LIVING/DINER

5 BEDROOMS

2 BATHROOMS

3148 Sq Ft | 292.44 M<sup>2</sup>

EPC RATING: D

COUNCIL TAX BAND: G

Located in arguably Chipstead's most favoured road, is this fabulous and characterful detached family home standing in beautiful, secluded gardens of over half an acre.

The property is approached via a sweeping driveway with space for numerous cars leading to a detached double garage. There is a spacious and welcoming reception hall, cloakroom, lounge with open fireplace, separate dining room, a large study to the front and an open plan fitted kitchen/diner with access to the patio and rear garden and there is a utility room. Upstairs there is a generous split galleried landing, a principal bedroom with a luxury en-suite shower room, four further bedrooms and a modern family bathroom. Outside there is a double detached garage with electronic up and over doors, and mature and secluded gardens to front and rear. The rear features sweeping lawns with mature trees and shrubs an extensive patio and side courtyard area and garden outbuildings. There are outside tap and power points and garden lighting.