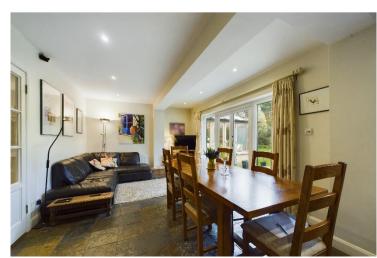

Located in arguably Chipstead's most favoured road, is this fabulous and characterful detached family home standing in beautiful, secluded gardens of over half an acre.

The property is approached via a sweeping driveway with space for numerous cars leading to a detached double garage. There is a spacious and welcoming reception hall, cloakroom, lounge with open fireplace, separate dining room, a large study to the front and an open plan fitted kitchen/diner with access to the patio and rear garden and there is a utility room. Upstairs there is a generous split galleried landing, a principal bedroom with a luxury en-suite shower room, four further bedrooms and a modern family bathroom. Outside there is a double detached garage with electronic up and over doors, and mature and secluded gardens to front and rear. The rear features sweeping lawns with mature trees and shrubs an extensive patio and side courtyard area and garden outbuildings. There are outside tap and power points and garden lighting.