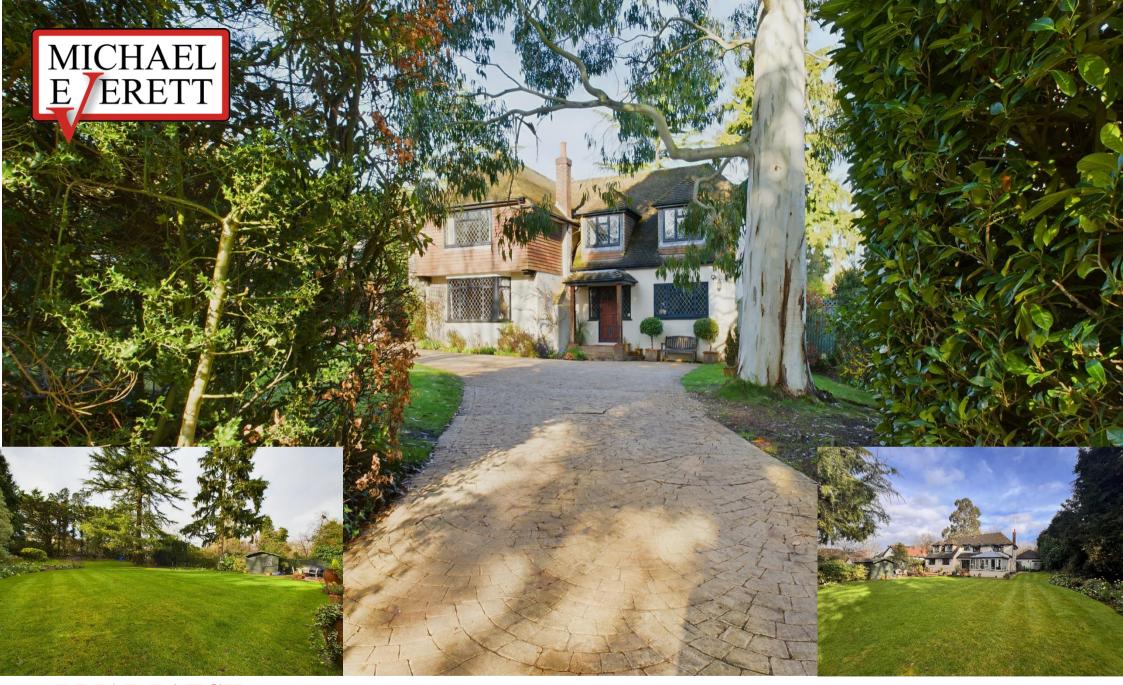

Located in arguably Chipstead's most favoured road, is this fabulous and characterful detached family home standing in beautiful, secluded gardens of over half an acre.

The property is approached via a sweeping driveway with space for numerous cars leading to a detached double garage. There is a spacious and welcoming reception hall, cloakroom, lounge with open fireplace, separate dining room, a large study to the front and an open plan fitted kitchen/diner with access to the patio and rear garden and there is a utility room. Upstairs there is a generous split galleried landing, a principal bedroom with a luxury en-suite shower room, four further bedrooms and a modern family bathroom. Outside there is a double detached garage with electronic up and over doors, and mature and secluded gardens to front and rear. The rear features sweeping lawns with mature trees and shrubs an extensive patio and side courtyard area and garden outbuildings. There are outside tap and power points and garden lighting.