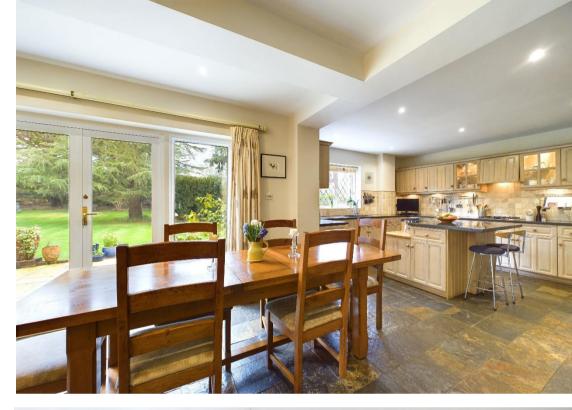

Located in arguably Chipstead's most favoured road, is this fabulous and characterful detached family home standing in beautiful, secluded gardens of over half an acre.

The property is approached via a sweeping driveway with space for numerous cars leading to a detached double garage. There is a spacious and welcoming reception hall, cloakroom, lounge with open fireplace, separate dining room, a large study to the front and an open plan fitted kitchen/diner with access to the patio and rear garden and there is a utility room. Upstairs there is a generous split galleried landing, a principal bedroom with a luxury en-suite shower room, four further bedrooms and a modern family bathroom. Outside there is a double detached garage with electronic up and over doors, and mature and secluded gardens to front and rear. The rear features sweeping lawns with mature trees and shrubs an extensive patio and side courtyard area and garden outbuildings. There are outside tap and power points and garden lighting.